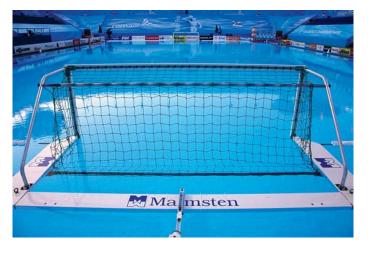

14142 Lane Slider

12032 Ball Holder

14211 Storage Trolley Malmsten Capacity: 200m Malmsten Standard Racing Lanes. (One field of play)

Measurement 2460x1250x1410mm

12000 Malmsten Water Polo Goal

Water Polo Goal, made according to FINA rules, is a free-floating model. Each goal is 3 m wide and 90 cm high. The frame measures 75 x 40 mm. It is easy to hook on our goal lanes and a TV camera arm may be installed (not included) onto the back float of the goal. The white powder painted frame is made from aluminium profiles. Four swivel castors for easy handling. The goal is shipped pre-assembled and foldable for transport and storage.