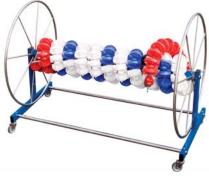

14142 Lane Slider

12032 Ball Holder

14211 Storage Trolley Malmsten Capacity: 200m Malmsten Standard Racing Lanes. (One field of play)

Measurement 2460x1250x1410mm

12000 Malmsten Water Polo Goal

Water Polo Goal, made according to FINA rules, is a free-floating model. Each goal is 3 m wide and 90 cm high. The frame measures 75 x 40 mm. It is easy to hook on our goal lanes and a TV camera arm may be installed (not included) onto the back float of the goal. The white powder painted frame is made from aluminium profiles. Four swivel castors for easy handling. The goal is shipped pre-assembled and foldable for transport and storage.