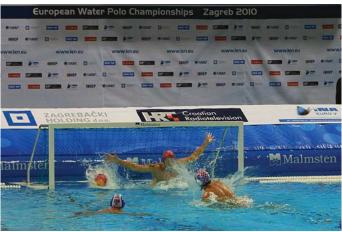

14142 Lane Slider

12032 Ball Holder

14211 Storage Trolley Malmsten Capacity: 200m Malmsten Standard Racing Lanes. (One field of play)

Measurement 2460x1250x1410mm

12000 Malmsten Water Polo Goal

Water Polo Goal, made according to FINA rules, is a free-floating model. Each goal is 3 m wide and 90 cm high. The frame measures 75 x 40 mm. It is easy to hook on our goal lanes and a TV camera arm may be installed (not included) onto the back float of the goal. The white powder painted frame is made from aluminium profiles. Four swivel castors for easy handling. The goal is shipped pre-assembled and foldable for transport and storage.