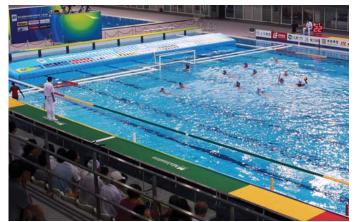

## Official Water Polo Equipment

As Official Supplier we carry a complete range of endorsed equipment for Water Polo.

14042 Field of Play

The Malmsten Water Polo Fields of Play are made according to FINA rules. They may be made for men, women, master or any custom sized field. A performing field for players and audience.

12025 Malmsten Catwalk.

12031 Transportation and storage boxes for the catwalk elements.

Used for water polo officials and placed alongside the water polo field of play. Covered with a non-slip color coded carpet in the field of play colors. Adjustable from men to women field of play. Total lengths on each side is 32m, with a width of 1 m and height of 0,6 m. Easy hook-on system. Each short end has two steps 0,2 m and 0,4 m high. Made with an aluminum framework and a water resistant plywood top. Custom formation is possible for other events or aquatic uses.