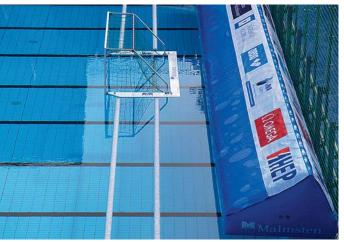

14142 Lane Slider

12032 Ball Holder

14211 Storage Trolley Malmsten Capacity: 200m Malmsten Standard Racing Lanes. (One field of play)

Measurement 2460x1250x1410mm

12000 Malmsten Water Polo Goal

Water Polo Goal, made according to FINA rules, is a free-floating model. Each goal is 3 m wide and 90 cm high. The frame measures 75 x 40 mm. It is easy to hook on our goal lanes and a TV camera arm may be installed (not included) onto the back float of the goal. The white powder painted frame is made from aluminium profiles. Four swivel castors for easy handling. The goal is shipped pre-assembled and foldable for transport and storage.