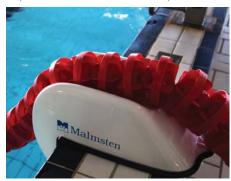

12070 The Water Polo Ball Release System

The Ball Release is centred in the Water Polo Field and carries the ball before game start. When the game starts, the ball release is submerged and Water Polo Ball is put into play.

It is submerged by pulling the rope from the anchor side of the pool. It is designed to hold both men and women Water Polo Balls. In order to use this release system, two eyebolts need to be installed at the bottom of the pool.