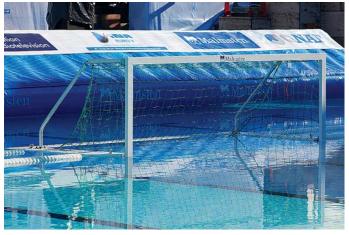

14142 Lane Slider

12032 Ball Holder

14211 Storage Trolley Malmsten Capacity: 200m Malmsten Standard Racing Lanes. (One field of play)

Measurement 2460x1250x1410mm

12000 Malmsten Water Polo Goal

Water Polo Goal, made according to FINA rules, is a free-floating model. Each goal is 3 m wide and 90 cm high. The frame measures 75 x 40 mm. It is easy to hook on our goal lanes and a TV camera arm may be installed (not included) onto the back float of the goal. The white powder painted frame is made from aluminium profiles. Four swivel castors for easy handling. The goal is shipped pre-assembled and foldable for transport and storage.