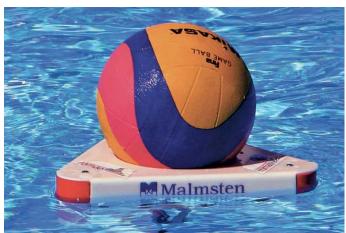

14142 Lane Slider

12032 Ball Holder

14211 Storage Trolley Malmsten Capacity: 200m Malmsten Standard Racing Lanes. (One field of play)

Measurement 2460x1250x1410mm

12000 Malmsten Water Polo Goal

Water Polo Goal, made according to FINA rules, is a free-floating model. Each goal is 3 m wide and 90 cm high. The frame measures 75 x 40 mm. It is easy to hook on our goal lanes and a TV camera arm may be installed (not included) onto the back float of the goal. The white powder painted frame is made from aluminium profiles. Four swivel castors for easy handling. The goal is shipped pre-assembled and foldable for transport and storage.

12070 The Water Polo Ball Release System

The Ball Release is centred in the Water Polo Field and carries the ball before game start. When the game starts, the ball release is submerged and Water Polo Ball is put into play.

It is submerged by pulling the rope from the anchor side of the pool. It is designed to hold both men and women Water Polo Balls. In order to use this release system, two eyebolts need to be installed at the bottom of the pool.