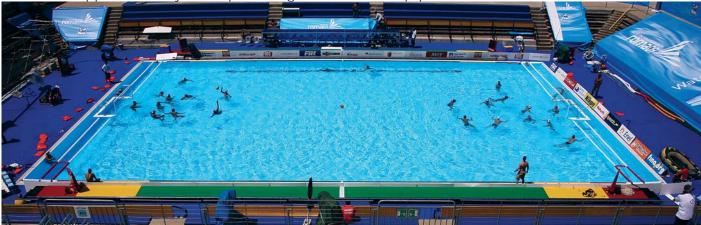

## Official Water Polo Equipment

As Official Supplier we carry a complete range of endorsed equipment for Water Polo.

14042 Field of Play

The Malmsten Water Polo Fields of Play are made according to FINA rules. They may be made for men, women, master or any custom sized field. A performing field for players and audience.

Our fields are constructed with the wave-damping effects of the Malmsten patented flow-through design which controls water turbulence by allowing wave energy to be dispersed along the length of the wave. This wave reduction optimizes pool conditions for training and competition.

12025 Malmsten Catwalk.

12031 Transportation and storage boxes for the catwalk elements.

Used for water polo officials and placed alongside the water polo field of play. Covered with a non-slip color coded carpet in the field of play colors. Adjustable from men to women field of play. Total lengths on each side is 32m, with a width of 1 m and height of 0,6 m. Easy hook-on system. Each short end has two steps 0,2 m and 0,4 m high. Made with an aluminum framework and a water resistant plywood top. Custom formation is possible for other events or aquatic uses.