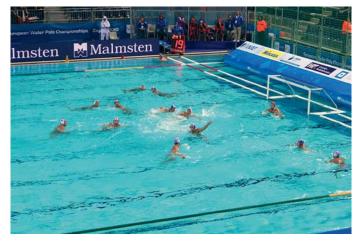

## Official Water Polo Equipment

As Official Supplier we carry a complete range of endorsed equipment for Water Polo.

14042 Field of Play

The Malmsten Water Polo Fields of Play are made according to FINA rules. They may be made for men, women, master or any custom sized field. A performing field for players and audience.

Malmsten Water Polo Fields are complete with Tension Springs and Take-up Reels.

The goal lanes attach directly to the hooks on the goals. The lanes of the Water Polo Field are fitted to wall or Floor Anchors (not included)

Our fields are constructed with the wave-damping effects of the Malmsten patented flow-through design which controls water turbulence by allowing wave energy to be dispersed along the length of the wave. This wave reduction optimizes pool conditions for training and competition.