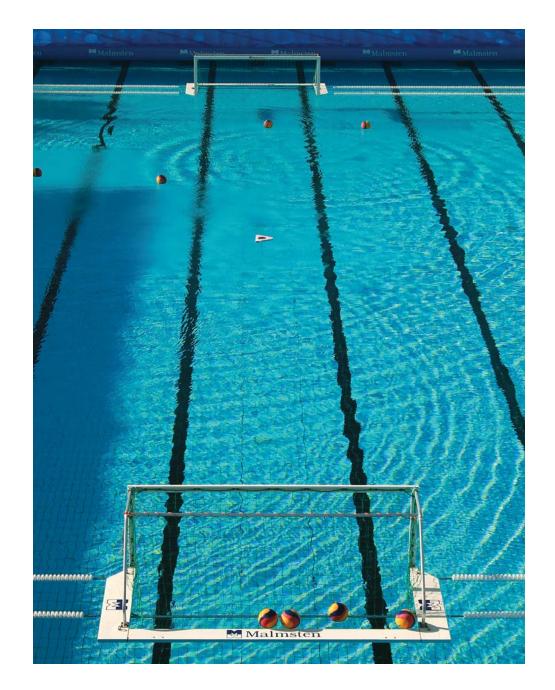

## Official Water Polo Equipment

As Official Supplier we carry a complete range of endorsed equipment for Water Polo.

14042 Field of Play

The Malmsten Water Polo Fields of Play are made according to FINA rules. They may be made for men, women, master or any custom sized field. A performing field for players and audience.

Malmsten Water Polo Fields are complete with Tension Springs and Take-up Reels.

The goal lanes attach directly to the hooks on the goals. The lanes of the Water Polo Field are fitted to wall or Floor Anchors (not included)

14142 Lane Slider

12032 Ball Holder

14211 Storage Trolley Malmsten Capacity: 200m Malmsten Standard Racing Lanes. (One field of play)

Measurement 2460x1250x1410mm

12000 Malmsten Water Polo Goal

Water Polo Goal, made according to FINA rules, is a free-floating model. Each goal is 3 m wide and 90 cm high. The frame measures 75 x 40 mm. It is easy to hook on our goal lanes and a TV camera arm may be installed (not included) onto the back float of the goal. The white powder painted frame is made from aluminium profiles. Four swivel castors for easy handling. The goal is shipped pre-assembled and foldable for transport and storage.

12070 The Water Polo Ball Release System

The Ball Release is centred in the Water Polo Field and carries the ball before game start. When the game starts, the ball release is submerged and Water Polo Ball is put into play.

It is submerged by pulling the rope from the anchor side of the pool. It is designed to hold both men and women Water Polo Balls. In order to use this release system, two eyebolts need to be installed at the bottom of the pool.