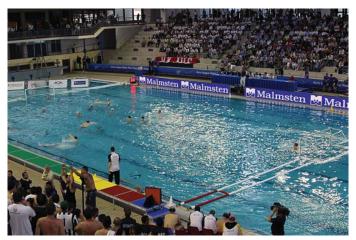

12024 Malmsten Advertising Structure, inflatable and free floating.

Useful for many aquatic events. 4 units of 9,9 m long. 1.65 m base and 1 m high, equipped with Velcro for placement of custom made advertising banners (banners are not included).

Possibility of 2 banners facing pool and 1 banner facing the stands.

Each unit shipped and stored in a carrying bag. 2 electrical pumps included.

Malmsten AB, Box 73, 296 21 ÅHUS, Sweden Tel: +46 (0)44-247150 Fax: +46 (0)44-247435 info@malmsten.com www.malmsten.com