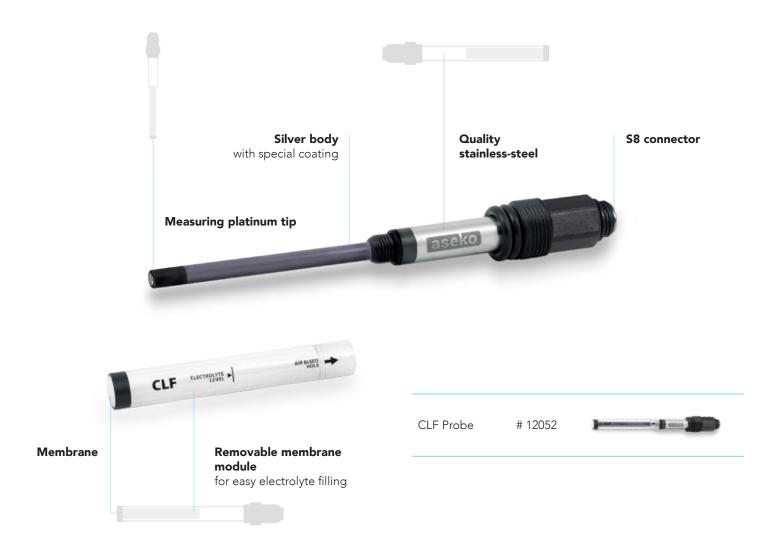

## THE MOST ACCURATE FREE CHLORINE PROBE, LONG LIFESPAN AND EASY MAINTENANCE

pH Controler

Programmable dosing pump

Programmable flockung dosing pump

PP60 pH AUTOMATICALLY
MEASURE AND CONTROL
pH OF THE POOL WATER.
DOSING OF pH- OR pH+.
EVERYTHING IS EASY
TO READ AT THE RED
LED DISPLAY, USED
ALSO FOR SETTING OF
REQUIRED VALUES.

PP60 pH # 13233

PROGRAMABLE AUTOMATIC TIME DOSING OF WATER TREATMENT OR FOR DOSING AROMATIC ESSENCES TO SAUNAS AND STEAM BATHS (PP 60 PRG SAUNA). THE PERISTALTIC PUMP
PP10 IS DESIGNED TO
DOSE FLOC+C OR
OTHER FLOCCULANTS
AND COAGULANTS.
ESPECIALLY FOR TREATMENT
OF THE SWIMMING POOL
WATER AND HOT TUBS.