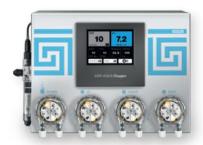

## ASIN AQUA® Profi

PROFESSIONAL DEVICE WITH INTUITIVE TOUCHSCREEN INTERFACE AND INTELLIGENT PROFESSIONAL SYSTEM CONTROL FUNCTIONS. TECHNOLOGY DESIGNED FOR PUBLIC SECTOR WITH DEMANDING ACCURACY REQUIREMENTS AND COMPLIANCE WITH ALL HEALTH AND SAFETY STANDARDS. FOR USE WITH POOLS AND WHIRLPOOLS UP TO  $\infty$  m<sup>3</sup> (DEPENDS ON CONNECTED PUMPS).

## THE MOST ACCURATE FREE CHLORINE PROBE, LONG LIFESPAN AND EASY MAINTENANCE

pH Controler

Programmable dosing pump

Programmable flockung dosing pump

PP60 pH AUTOMATICALLY
MEASURE AND CONTROL
pH OF THE POOL WATER.
DOSING OF pH- OR pH+.
EVERYTHING IS EASY
TO READ AT THE RED
LED DISPLAY, USED
ALSO FOR SETTING OF
REQUIRED VALUES.