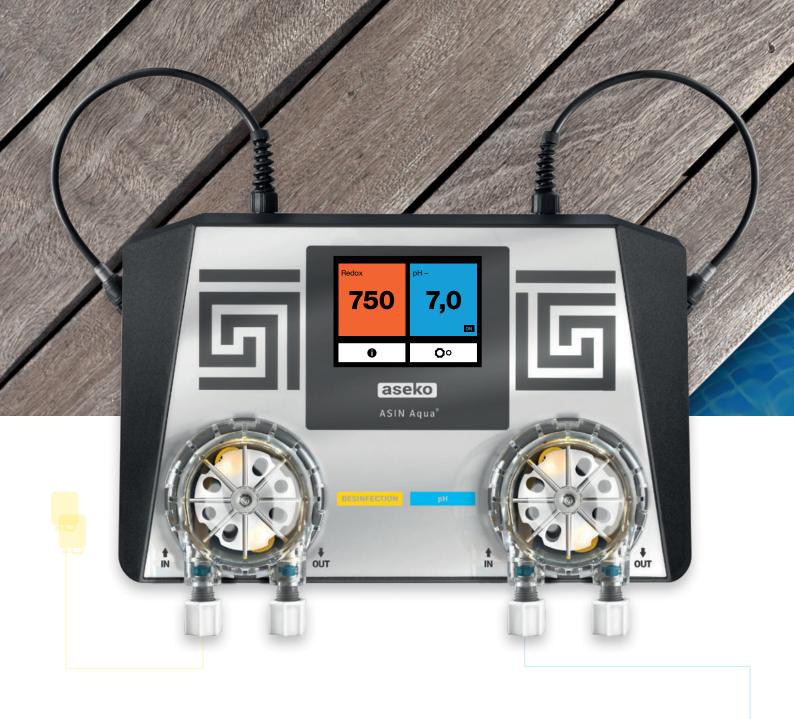

# ASIN AQUA®

#### ASIN AQUA®

Compact dosing and control system for automatic pool water treatment.

## ASIN AQUA®

COMPACT DOSING AND CONTROL SYSTEM FOR AUTOMATIC POOL WATER TREATMENT WITH INTEGRATED PROBE HOLDERS, DOSING PUMPS AND FLOW CONTROL. FOR POOLS UP TO 250 m<sup>3</sup>.

### **ELECTRONIC FLOW CONTROL**

Stops dosing if no water flow to the probes detected

pH probe

pH probe

pH probe