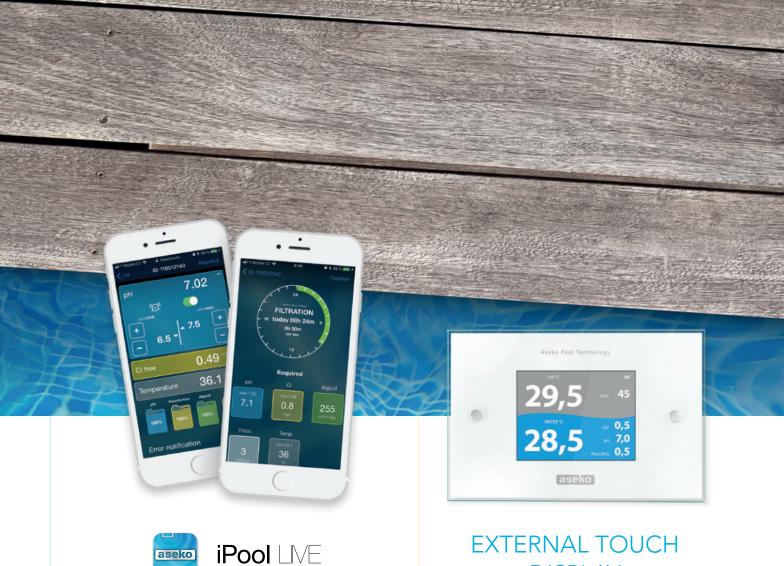

App for remote pool monitoring allows to monitor all pool data from where ever you are online.

You can set notifications if the values are cross the setup limit range.

PP60 PRG # 13226

PP60 PRG **Sauna** # 13245

PP10 Flocc # 13260

The iPool LIVE app shows real time data of the connected pool at the iOS or Android device with internet connection.

Allows to set notifications if limits of the monitored parameters exceed.

Shows actual parameters and history timeline.

Available at App Store and Google Play

# External Touchscreen Display

EXTERNAL DISPLAY, NOW WITH TOUCHSCREEN, MEASURING
OF TEMPERATURE AND HUMIDITY AND MANY OTHER FUNCTIONS.
FOR MONITORING OF YOUR POOL WATER DIRECTLY AT THE POOL AREA
INSTEAD OF NECESSITY TO REACH THE ASIN AQUA
DEVICE IN THE TECHNICAL ROOM.

## BUILT-IN HIGH QUALITY THERMOMETER AND HYGROMETER

External Touchscreen-Display # 12048

ASIN AQUA® Oxygen