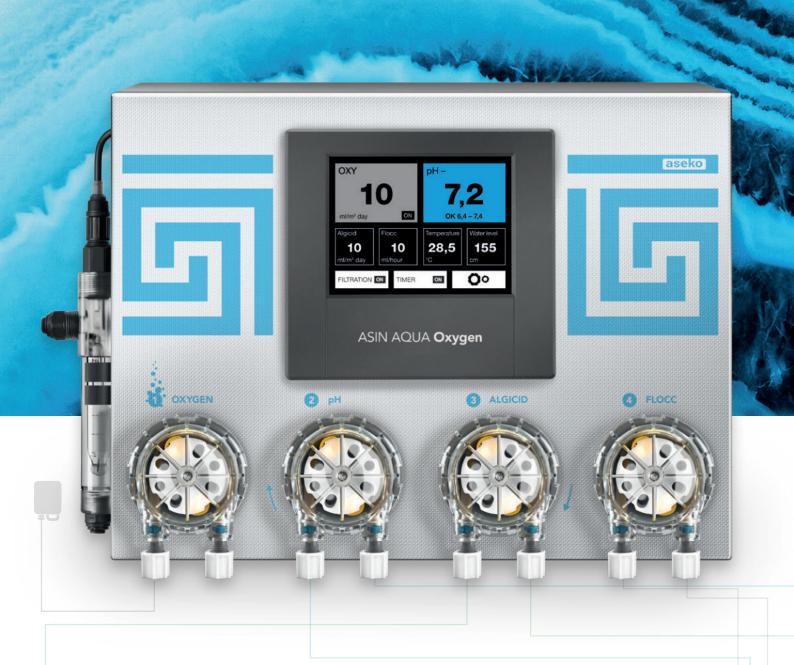

### ASIN AQUA® Oxygen

Cutting Edge Chlorine free technology for crystal clear and healthy water with intelligent system control functions. High efficiency even at high temperatures and intensive sunlight.

# ASIN AQUA® Oxygen

THE CUTTING EDGE CHLORINE FREE TECHNOLOGY FOR CRYSTAL CLEAR AND HEALTHY WATER WITH INTELLIGENT SYSTEM CONTROL FUNCTIONS. HIGH EFFICIENCY EVEN AT HIGH TEMPERATURES AND INTENSIVE SUNLIGHT.

FOR USE IN PRIVATE POOLS AND WHIRLPOOLS UP TO 250 m<sup>3</sup>.

#### CONTROL

PUMP TIMER

TEMPERATURE

LEVEL

FILTER BACKWASH

ANTIFREEZE