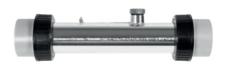

## ASIN AQUA®

COMPACT DOSING AND CONTROL SYSTEM FOR AUTOMATIC POOL WATER TREATMENT WITH INTEGRATED PROBE HOLDERS, DOSING PUMPS AND FLOW CONTROL. FOR POOLS UP TO 250 m<sup>3</sup>.

### **ELECTRONIC FLOW CONTROL**

Stops dosing if no water flow to the probes detected

pH probe

pH probe

pH probe