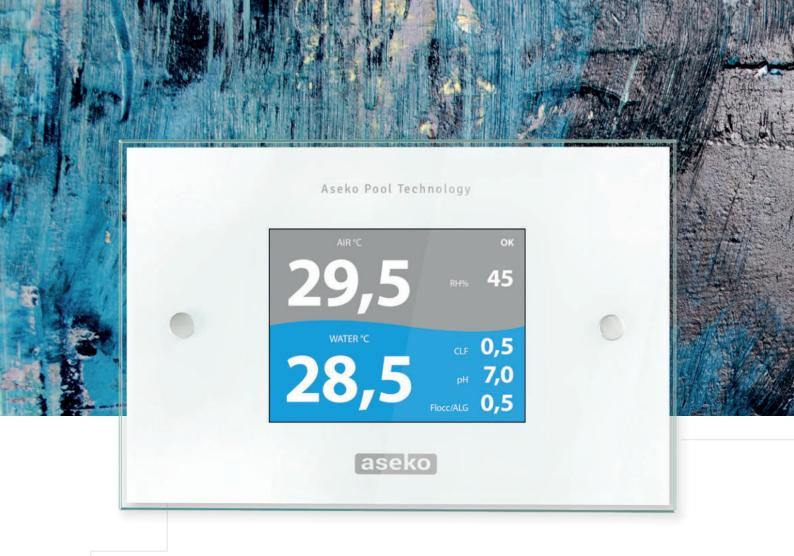

# External Touchscreen Display

EXTERNAL DISPLAY, NOW WITH TOUCHSCREEN, MEASURING
OF TEMPERATURE AND HUMIDITY AND MANY OTHER FUNCTIONS.
FOR MONITORING OF YOUR POOL WATER DIRECTLY AT THE POOL AREA
INSTEAD OF NECESSITY TO REACH THE ASIN AQUA
DEVICE IN THE TECHNICAL ROOM.

## BUILT-IN HIGH QUALITY THERMOMETER AND HYGROMETER

External Touchscreen-Display # 12048

ASIN AQUA® Oxygen