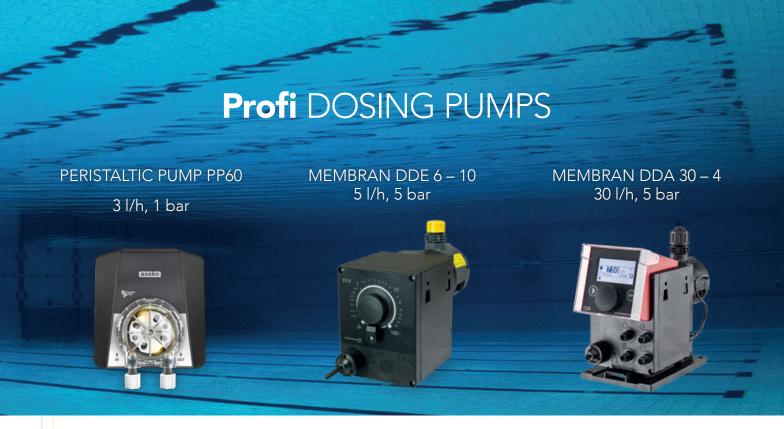

## THE MOST ACCURATE FREE CHLORINE PROBE, LONG LIFESPAN AND EASY MAINTENANCE

pH Controler

Programmable dosing pump

Programmable flockung dosing pump

PP60 pH AUTOMATICALLY
MEASURE AND CONTROL
pH OF THE POOL WATER.
DOSING OF pH- OR pH+.
EVERYTHING IS EASY
TO READ AT THE RED
LED DISPLAY, USED
ALSO FOR SETTING OF
REQUIRED VALUES.

PP60 pH # 13233

PROGRAMABLE AUTOMATIC TIME DOSING OF WATER TREATMENT OR FOR DOSING AROMATIC ESSENCES TO SAUNAS AND STEAM BATHS (PP 60 PRG SAUNA). THE PERISTALTIC PUMP
PP10 IS DESIGNED TO
DOSE FLOC+C OR
OTHER FLOCCULANTS
AND COAGULANTS.
ESPECIALLY FOR TREATMENT
OF THE SWIMMING POOL
WATER AND HOT TUBS.

PP60 PRG # 13226

PP60 PRG **Sauna** # 13245

PP10 Flocc # 13260

The iPool LIVE app shows real time data of the connected pool at the iOS or Android device with internet connection.

Allows to set notifications if limits of the monitored parameters exceed.