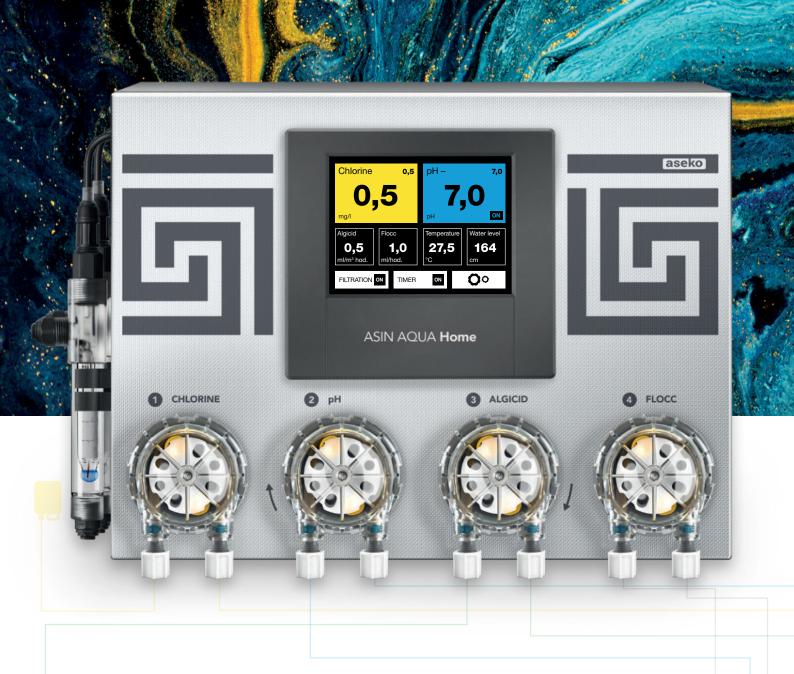

## ASIN AQUA® Home

THE LUXURY UNIT WITH MOST ADVANCED WATER TREATMENT FEATURES AND INTELLIGENT SYSTEM CONTROL FUNCTIONS. EXCLUSIVE STAINLESS-STEEL CASE WITH INTEGRATED PROBE HOUSINGS AND PERISTALTIC PUMPS. CONTROLLED DOSING OF pH+, pH-, FLOCC AND ALGAECIDE.

FOR USE AT PRIVATE POOLS AND WHIRLPOOLS UP TO 250 m<sup>3</sup>

**CONTROL** 

PUMP TIMER

TEMPERATURE

LEVEL

FILTER BACKWASH ANTIFREEZE

iPool ∟∀E

EXTERNAL TOUCHSCREEN DISPLAY (OPTIONAL)