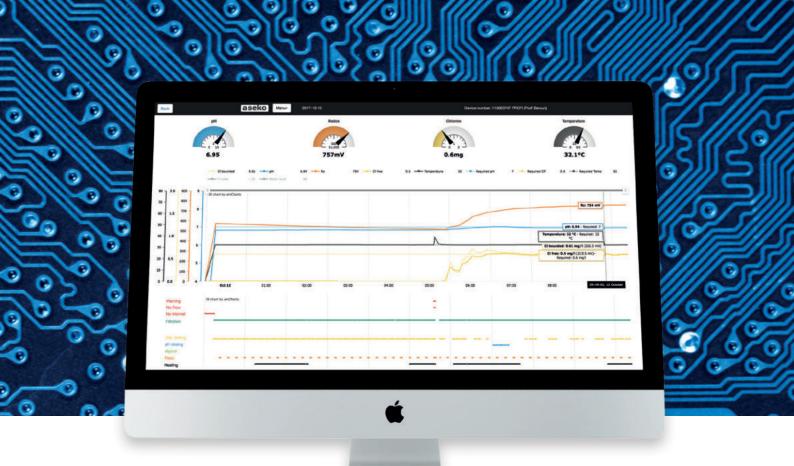

## ipool.aseko.com

Web application for monitoring of water parameters detail by using well arranged graphics.

Shows all measured data and system actions up to 30 days back. All operations are monitored in real time