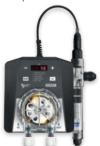

#### PP60 pH

Simple user friendly device for pH control and dosing.

## THE MOST ACCURATE FREE CHLORINE PROBE, LONG LIFESPAN AND EASY MAINTENANCE

pH Controler

Programmable dosing pump

Programmable flockung dosing pump

PP60 pH AUTOMATICALLY
MEASURE AND CONTROL
pH OF THE POOL WATER.
DOSING OF pH- OR pH+.
EVERYTHING IS EASY
TO READ AT THE RED
LED DISPLAY, USED
ALSO FOR SETTING OF
REQUIRED VALUES.