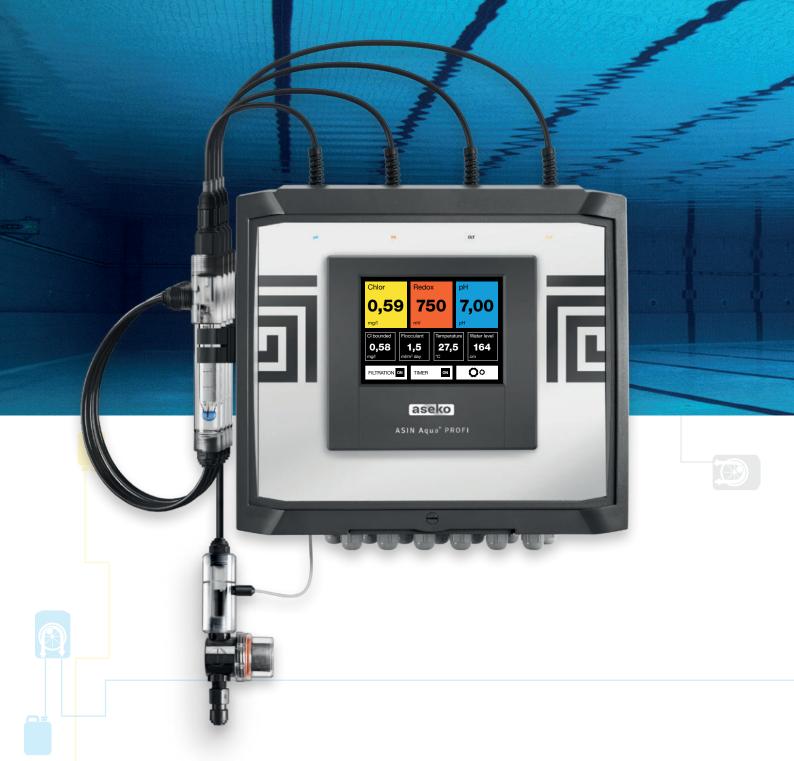

## ASIN AQUA® Profi

PROFESSIONAL DEVICE WITH INTUITIVE TOUCHSCREEN INTERFACE AND INTELLIGENT PROFESSIONAL SYSTEM CONTROL FUNCTIONS. TECHNOLOGY DESIGNED FOR PUBLIC SECTOR WITH DEMANDING ACCURACY REQUIREMENTS AND COMPLIANCE WITH ALL HEALTH AND SAFETY STANDARDS. FOR USE WITH POOLS AND WHIRLPOOLS UP TO  $\infty$  m<sup>3</sup> (DEPENDS ON CONNECTED PUMPS).