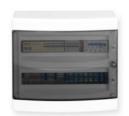

#### ASIN AQUA®

Compact dosing and control system for automatic pool water treatment.

## ASIN AQUA®

COMPACT DOSING AND CONTROL SYSTEM FOR AUTOMATIC POOL WATER TREATMENT WITH INTEGRATED PROBE HOLDERS, DOSING PUMPS AND FLOW CONTROL. FOR POOLS UP TO 250 m<sup>3</sup>.