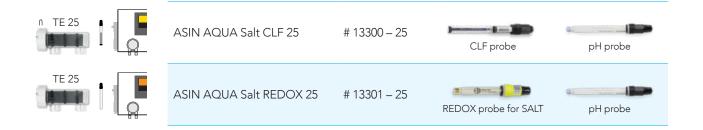

## ASIN AQUA® Salt

THE STATE OF THE ART ELECTROLYZER FOR DISINFECTION
OF POOL WATER WITH INTELLIGENT SYSTEM CONTROL FUNCTIONS.
EXCLUSIVE STAINLESS-STEEL CASE WITH INTEGRATED MEASURING
OF SALINITY (CURRENT SALT IN THE WATER), pH AND ALGAECIDE
DOSING PUMPS FOR COMPLEX MAINTAINING OF WATER QUALITY.
FOR USE AT PRIVATE POOLS AND WHIRLPOOLS UP TO 70 m<sup>3</sup>