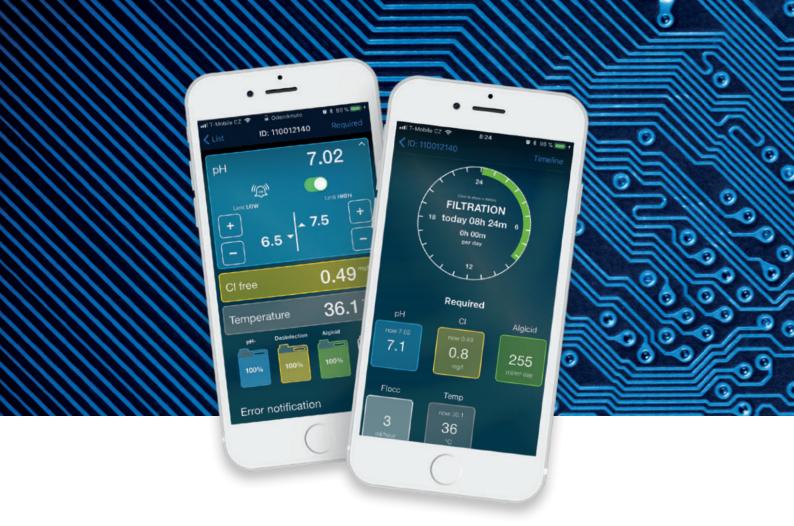

App for remote pool monitoring allows to monitor all pool data from where ever you are online.

You can set notifications if the values are cross the setup limit range.

PP60 PRG # 13226

PP60 PRG **Sauna** # 13245

PP10 Flocc # 13260

The iPool LIVE app shows real time data of the connected pool at the iOS or Android device with internet connection.

Allows to set notifications if limits of the monitored parameters exceed.

Shows actual parameters and history timeline.

Available at App Store and Google Play