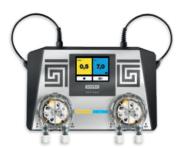

#### ASIN AQUA®

Compact dosing and control system for automatic pool water treatment.

## ASIN AQUA®

COMPACT DOSING AND CONTROL SYSTEM FOR AUTOMATIC POOL WATER TREATMENT WITH INTEGRATED PROBE HOLDERS, DOSING PUMPS AND FLOW CONTROL. FOR POOLS UP TO 250 m<sup>3</sup>.

### **ELECTRONIC FLOW CONTROL**

Stops dosing if no water flow to the probes detected

pH probe

pH probe

pH probe