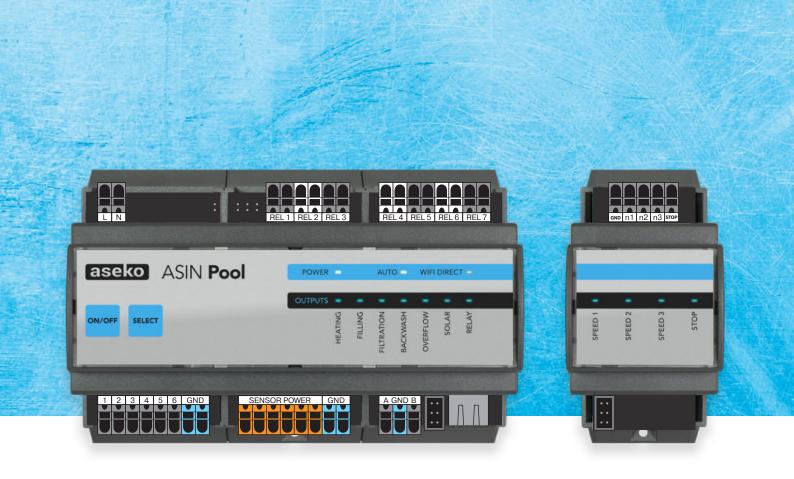

#### **ASIN Pool**

+ iPool REMOTE Control Intelligent LAN controller for pool technology key elements system integration and smart phone control.

## **VS Module**

**HEATING CONTROL** 

LEVEL CONTROL

FILTRATION TIMER

AUTO FILTER BACKWASH (BESGO 5-WAY)

SWITCH OVERFLOW/BOTTOM (BESGO 3-WAY)

COVER / LIGHTS

**SOLAR HEATING** 

CIRCULATION PUMP POWER CONTROL

| ASIN Pool Electrical Box 2,3kW / 230V | # 12168 |
|---------------------------------------|---------|
| ASIN Pool                             | # 12166 |
| VS Module                             | # 12167 |