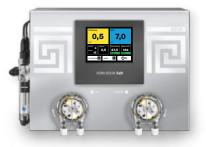

#### ASIN AQUA®

Compact dosing and control system for automatic pool water treatment.

## ASIN AQUA®

COMPACT DOSING AND CONTROL SYSTEM FOR AUTOMATIC POOL WATER TREATMENT WITH INTEGRATED PROBE HOLDERS, DOSING PUMPS AND FLOW CONTROL. FOR POOLS UP TO 250 m<sup>3</sup>.