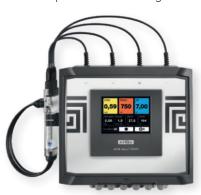

## ASIN AQUA® Profi

PROFESSIONAL DEVICE WITH INTUITIVE TOUCHSCREEN INTERFACE AND INTELLIGENT PROFESSIONAL SYSTEM CONTROL FUNCTIONS. TECHNOLOGY DESIGNED FOR PUBLIC SECTOR WITH DEMANDING ACCURACY REQUIREMENTS AND COMPLIANCE WITH ALL HEALTH AND SAFETY STANDARDS. FOR USE WITH POOLS AND WHIRLPOOLS UP TO  $\infty$  m<sup>3</sup> (DEPENDS ON CONNECTED PUMPS).