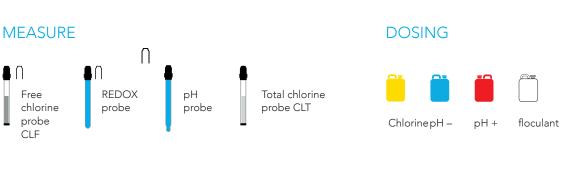

## ASIN AQUA® Profi

PROFESSIONAL DEVICE WITH INTUITIVE TOUCHSCREEN INTERFACE AND INTELLIGENT PROFESSIONAL SYSTEM CONTROL FUNCTIONS. TECHNOLOGY DESIGNED FOR PUBLIC SECTOR WITH DEMANDING ACCURACY REQUIREMENTS AND COMPLIANCE WITH ALL HEALTH AND SAFETY STANDARDS. FOR USE WITH POOLS AND WHIRLPOOLS UP TO  $\infty$  m<sup>3</sup> (DEPENDS ON CONNECTED PUMPS).