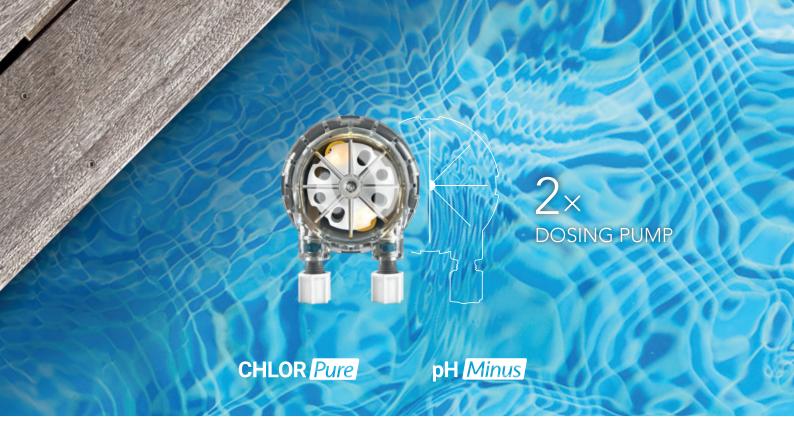

#### **DURABLE PERISTALTIC PUMPS**

Exceptional quality and minimum maintenance requirements

## ASIN AQUA®

COMPACT DOSING AND CONTROL SYSTEM FOR AUTOMATIC POOL WATER TREATMENT WITH INTEGRATED PROBE HOLDERS, DOSING PUMPS AND FLOW CONTROL. FOR POOLS UP TO 250 m<sup>3</sup>.