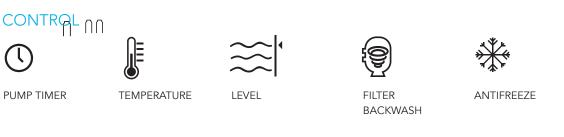

#### CONTROL

PUMP TIMER

TEMPERATURE

LEVEL

FILTER BACKWASH

ANTIFREEZE

FOR USE AT PRIVATE POOLS AND WHIRLPOOLS UP TO 250 m<sup>3</sup>

**CONTROL** 

PUMP TIMER

TEMPERATURE

LEVEL

FILTER BACKWASH ANTIFREEZE

iPool ∟∀E

EXTERNAL TOUCHSCREEN DISPLAY (OPTIONAL)