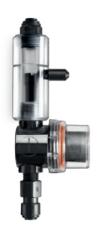

## ASIN AQUA®

COMPACT DOSING AND CONTROL SYSTEM FOR AUTOMATIC POOL WATER TREATMENT WITH INTEGRATED PROBE HOLDERS, DOSING PUMPS AND FLOW CONTROL. FOR POOLS UP TO 250 m<sup>3</sup>.

### **ELECTRONIC FLOW CONTROL**

Stops dosing if no water flow to the probes detected

pH probe

pH probe

pH probe

### MEASURED WATER FILTER