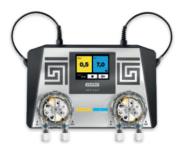

## ASIN AQUA® Net

COMPACT DOSING AND CONTROL SYSTEM FOR AUTOMATIC POOL WATER TREATMENT WITH INTEGRATED PROBE HOLDERS, DOSING PUMPS AND FLOW CONTROL. FOR POOLS UP TO 250 m<sup>3</sup>. WITH INTERNET CONNECTION.

App for remote pool monitoring allows to monitor all pool data from where ever you are online.

You can set notifications if the values are cross the setup limit range.