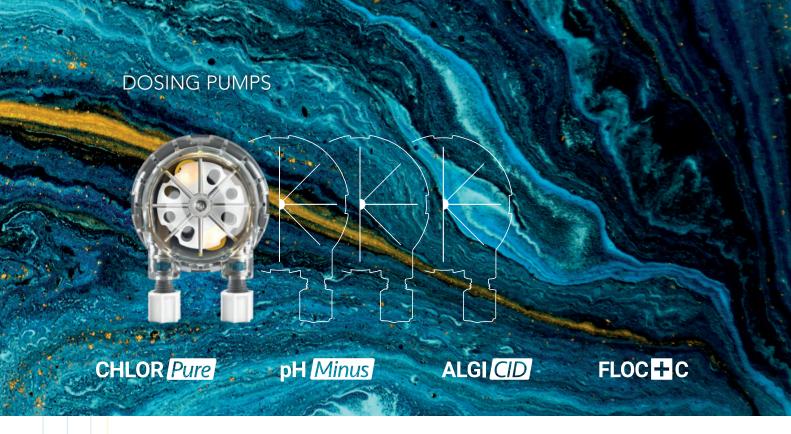

#### PP10 FLOCC

The peristaltic pump PP10 is designed to dose FLOC+C or other flocculants and coagulants.