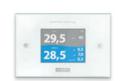

## **DISPLAY**

Monitoring and control of pool water parameters in remote area (optional).

# External Touchscreen Display

EXTERNAL DISPLAY, NOW WITH TOUCHSCREEN, MEASURING
OF TEMPERATURE AND HUMIDITY AND MANY OTHER FUNCTIONS.
FOR MONITORING OF YOUR POOL WATER DIRECTLY AT THE POOL AREA
INSTEAD OF NECESSITY TO REACH THE ASIN AQUA
DEVICE IN THE TECHNICAL ROOM.

## BUILT-IN HIGH QUALITY THERMOMETER AND HYGROMETER

External Touchscreen-Display # 12048

ASIN AQUA® Oxygen