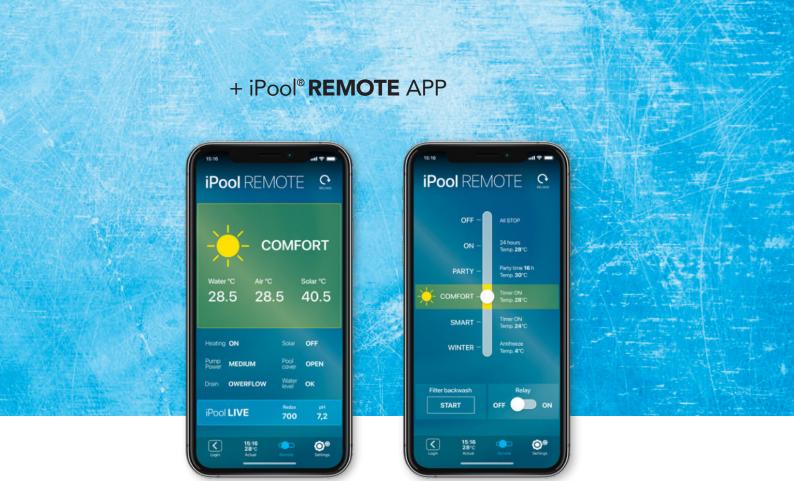

#### **ASIN Pool**

+ iPool REMOTE Control Intelligent LAN controller for pool technology key elements system integration and smart phone control.

App for remote pool monitoring allows to monitor all pool data from where ever you are online.

You can set notifications if the values are cross the setup limit range.