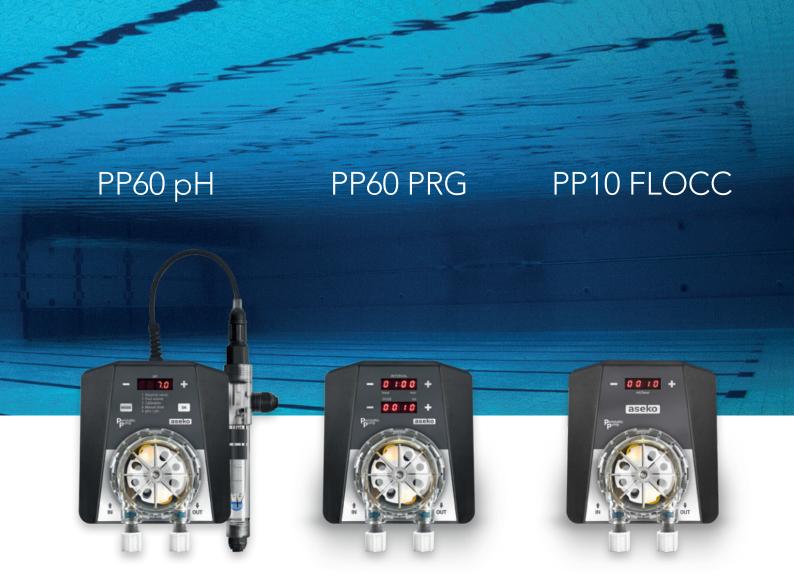

#### PP60 pH

Simple user friendly device for pH control and dosing.

#### PP60 PRG

Programmable dosing pump for use in sauna, steam bath or pool treatment dosing.

#### PP10 FLOCC

The peristaltic pump PP10 is designed to dose FLOC+C or other flocculants and coagulants.

PP60 pH # 13233

PROGRAMABLE AUTOMATIC TIME DOSING OF WATER TREATMENT OR FOR DOSING AROMATIC ESSENCES TO SAUNAS AND STEAM BATHS (PP 60 PRG SAUNA). THE PERISTALTIC PUMP
PP10 IS DESIGNED TO
DOSE FLOC+C OR
OTHER FLOCCULANTS
AND COAGULANTS.
ESPECIALLY FOR TREATMENT
OF THE SWIMMING POOL
WATER AND HOT TUBS.

PP60 PRG # 13226

PP60 PRG **Sauna** # 13245

PP10 Flocc # 13260

The iPool LIVE app shows real time data of the connected pool at the iOS or Android device with internet connection.

Allows to set notifications if limits of the monitored parameters exceed.