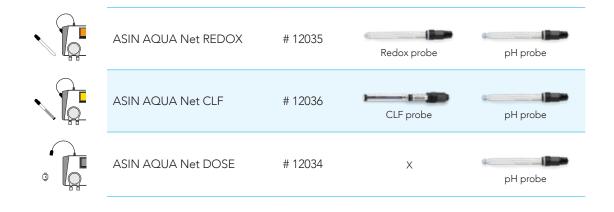

### ASIN AQUA® Net

Compact dosing and control system for automatic pool water treatment with internet connection.

## ASIN AQUA® Net

COMPACT DOSING AND CONTROL SYSTEM FOR AUTOMATIC POOL WATER TREATMENT WITH INTEGRATED PROBE HOLDERS, DOSING PUMPS AND FLOW CONTROL. FOR POOLS UP TO 250 m<sup>3</sup>. WITH INTERNET CONNECTION.