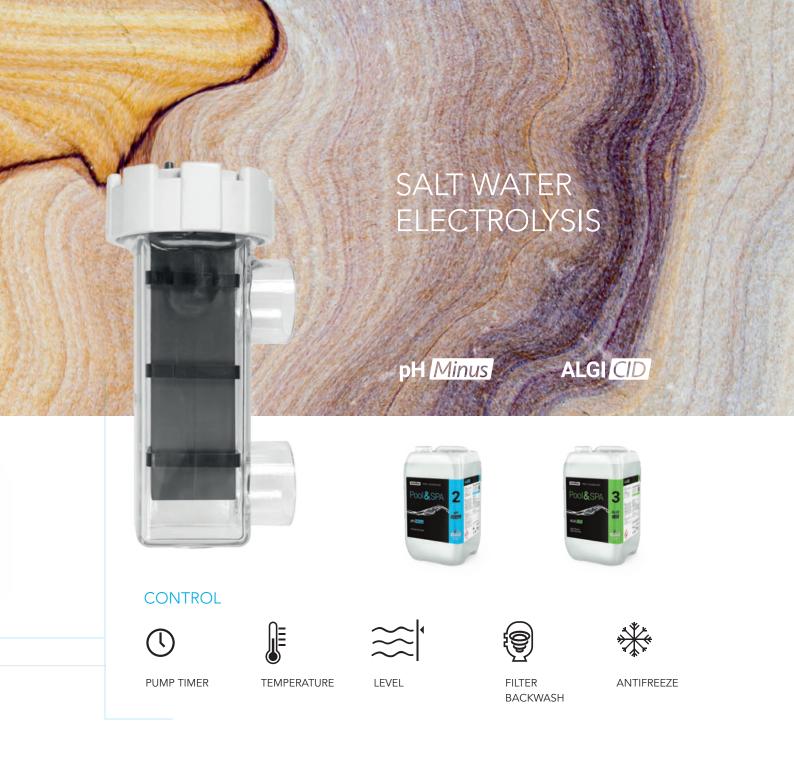

ONS. EXCLUSIVE STAINLESS-STEEL CASE WITH INTEGRATED PROBE HOUSINGS AND PERISTALTIC PUMPS. CONTROLLED DOSING OF pH+, pH-, FLOCC AND ALGAECIDE.

FOR USE AT PRIVATE POOLS AND WHIRLPOOLS UP TO 250 m<sup>3</sup>











**CONTROL** 











PUMP TIMER

TEMPERATURE

LEVEL

FILTER BACKWASH ANTIFREEZE



iPool ∟∀E





EXTERNAL TOUCHSCREEN DISPLAY (OPTIONAL)

N



ASIN AQUA Home CLF

# 12112





ASIN AQUA Home REDOX

# 12111





"



## ASIN AQUA® Salt

THE STATE OF THE ART ELECTROLYZER FOR DISINFECTION
OF POOL WATER WITH INTELLIGENT SYSTEM CONTROL FUNCTIONS.
EXCLUSIVE STAINLESS-STEEL CASE WITH INTEGRATED MEASURING
OF SALINITY (CURRENT SALT IN THE WATER), pH AND ALGAECIDE
DOSING PUMPS FOR COMPLEX MAINTAINING OF WATER QUALITY.
FOR USE AT PRIVATE POOLS AND WHIRLPOOLS UP TO 70 m<sup>3</sup>

















## ASIN AQUA® Profi

PROFESSIONAL DEVICE WITH INTUITIVE TOUCHSCREEN INTERFACE AND INTELLIGENT PROFESSIONAL SYSTEM CONTROL FUNCTIONS. TECHNOLOGY DESIGNED FOR PUBLIC SECTOR WITH DEMANDING ACCURACY REQUIREMENTS AND COMPLIANCE WITH ALL HEALTH AND SAFETY STANDARDS. FOR USE WITH POOLS AND WHIRLPOOLS UP TO  $\infty$  m<sup>3</sup> (DEPENDS ON CONNECTED PUMPS).















## THE MOST ACCURATE FREE CHLORINE PROBE, LONG LIFESPAN AND EASY MAINTENANCE





pH Controler

Programmable dosing pump

Programmable flockung dosing pump

PP60 pH AUTOMATICALLY
MEASURE AND CONTROL
pH OF THE POOL WATER.
DOSING OF pH- OR pH+.
EVERYTHING IS EASY
TO READ AT THE RED
LED DISPLAY, USED
ALSO FOR SETTING OF
REQUIRED VALUES.

PP60 pH # 13233

PROGRAMABLE AUTOMATIC TIME DOSING OF WATER TREATMENT OR FOR