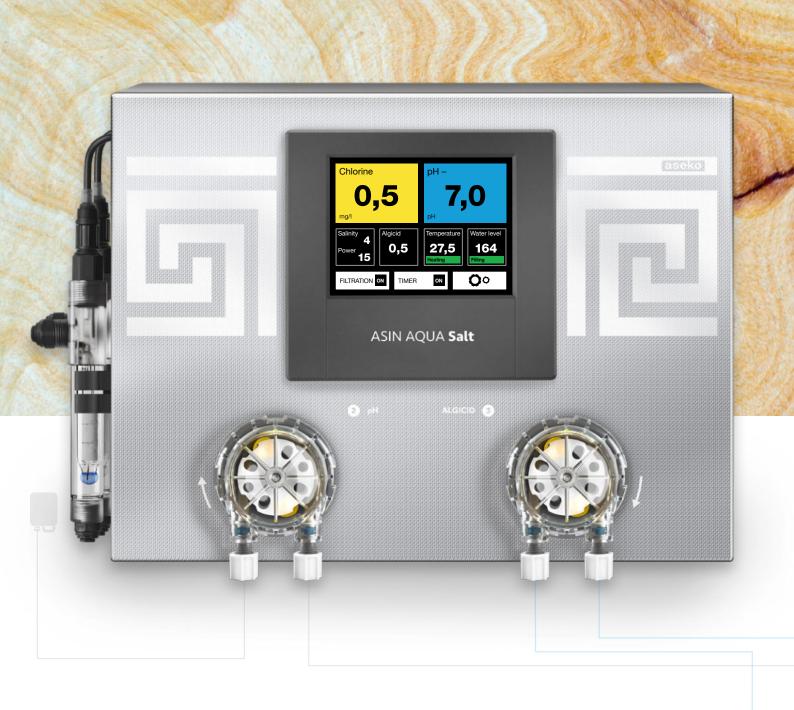

#### ASIN AQUA® Salt

High power, all in one, salt electrolysis system

with intelligent system control functions.
Pump timer, heater
control, water level control etc.

## ASIN AQUA® Salt

THE STATE OF THE ART ELECTROLYZER FOR DISINFECTION
OF POOL WATER WITH INTELLIGENT SYSTEM CONTROL FUNCTIONS.
EXCLUSIVE STAINLESS-STEEL CASE WITH INTEGRATED MEASURING
OF SALINITY (CURRENT SALT IN THE WATER), pH AND ALGAECIDE
DOSING PUMPS FOR COMPLEX MAINTAINING OF WATER QUALITY.
FOR USE AT PRIVATE POOLS AND WHIRLPOOLS UP TO 70 m<sup>3</sup>