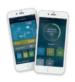

PP60 PRG # 13226

PP60 PRG **Sauna** # 13245

PP10 Flocc # 13260

The iPool LIVE app shows real time data of the connected pool at the iOS or Android device with internet connection.

Allows to set notifications if limits of the monitored parameters exceed.

Shows actual parameters and history timeline.

Available at App Store and Google Play