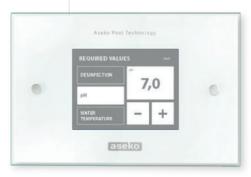

## **DISPLAY**

Monitoring and control of pool water parameters in remote area (optional).

# External Touchscreen Display

EXTERNAL DISPLAY, NOW WITH TOUCHSCREEN, MEASURING
OF TEMPERATURE AND HUMIDITY AND MANY OTHER FUNCTIONS.
FOR MONITORING OF YOUR POOL WATER DIRECTLY AT THE POOL AREA
INSTEAD OF NECESSITY TO REACH THE ASIN AQUA
DEVICE IN THE TECHNICAL ROOM.

## BUILT-IN HIGH QUALITY THERMOMETER AND HYGROMETER

External Touchscreen-Display # 12048

ASIN AQUA® Oxygen