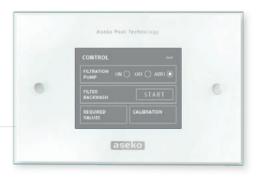

#### CONTROL

PUMP TIMER

TEMPERATURE

LEVEL

FILTER BACKWASH

ANTIFREEZE

## **VS Module**

**HEATING CONTROL** 

LEVEL CONTROL

FILTRATION TIMER

AUTO FILTER BACKWASH (BESGO 5-WAY)

SWITCH OVERFLOW/BOTTOM (BESGO 3-WAY)

COVER / LIGHTS

**SOLAR HEATING** 