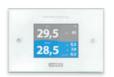

# External Touchscreen Display

EXTERNAL DISPLAY, NOW WITH TOUCHSCREEN, MEASURING
OF TEMPERATURE AND HUMIDITY AND MANY OTHER FUNCTIONS.
FOR MONITORING OF YOUR POOL WATER DIRECTLY AT THE POOL AREA
INSTEAD OF NECESSITY TO REACH THE ASIN AQUA
DEVICE IN THE TECHNICAL ROOM.

## BUILT-IN HIGH QUALITY THERMOMETER AND HYGROMETER

External Touchscreen-Display # 12048

ASIN AQUA® Oxygen