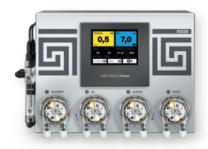

## ASIN AQUA® Home

THE LUXURY UNIT WITH MOST ADVANCED WATER TREATMENT FEATURES AND INTELLIGENT SYSTEM CONTROL FUNCTIONS. EXCLUSIVE STAINLESS-STEEL CASE WITH INTEGRATED PROBE HOUSINGS AND PERISTALTIC PUMPS. CONTROLLED DOSING OF pH+, pH-, FLOCC AND ALGAECIDE.

FOR USE AT PRIVATE POOLS AND WHIRLPOOLS UP TO 250 m<sup>3</sup>

**CONTROL** 

PUMP TIMER

TEMPERATURE

LEVEL

FILTER BACKWASH ANTIFREEZE

iPool ∟∀E

EXTERNAL TOUCHSCREEN DISPLAY (OPTIONAL)