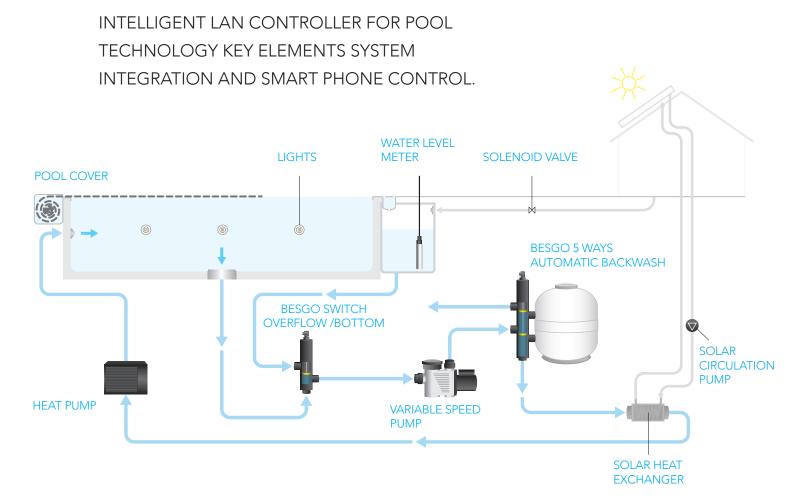

#### **ASIN Pool**

+ iPool REMOTE Control Intelligent LAN controller for pool technology key elements system integration and smart phone control.

## **VS Module**

**HEATING CONTROL** 

LEVEL CONTROL

FILTRATION TIMER

AUTO FILTER BACKWASH (BESGO 5-WAY)

SWITCH OVERFLOW/BOTTOM (BESGO 3-WAY)

COVER / LIGHTS

**SOLAR HEATING** 