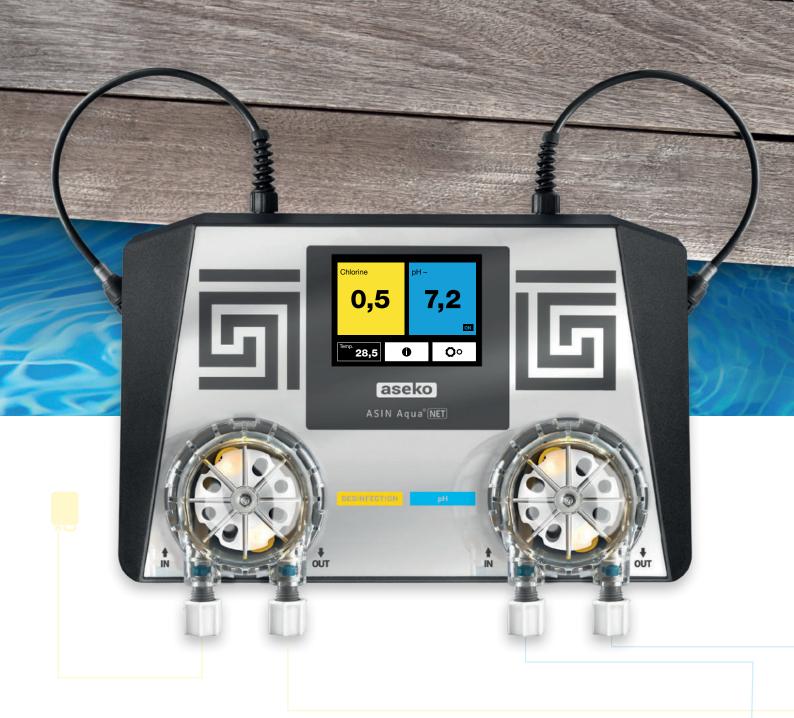

## ASIN AQUA® Net

COMPACT DOSING AND CONTROL SYSTEM FOR AUTOMATIC POOL WATER TREATMENT WITH INTEGRATED PROBE HOLDERS, DOSING PUMPS AND FLOW CONTROL. FOR POOLS UP TO 250 m<sup>3</sup>. WITH INTERNET CONNECTION.

App for remote pool monitoring allows to monitor all pool data from where ever you are online.

You can set notifications if the values are cross the setup limit range.