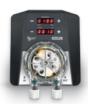

#### PP60 pH

Simple user friendly device for pH control and dosing.

## THE MOST ACCURATE FREE CHLORINE PROBE, LONG LIFESPAN AND EASY MAINTENANCE

pH Controler

Programmable dosing pump

Programmable flockung dosing pump

PP60 pH AUTOMATICALLY
MEASURE AND CONTROL
pH OF THE POOL WATER.
DOSING OF pH- OR pH+.
EVERYTHING IS EASY
TO READ AT THE RED
LED DISPLAY, USED
ALSO FOR SETTING OF
REQUIRED VALUES.